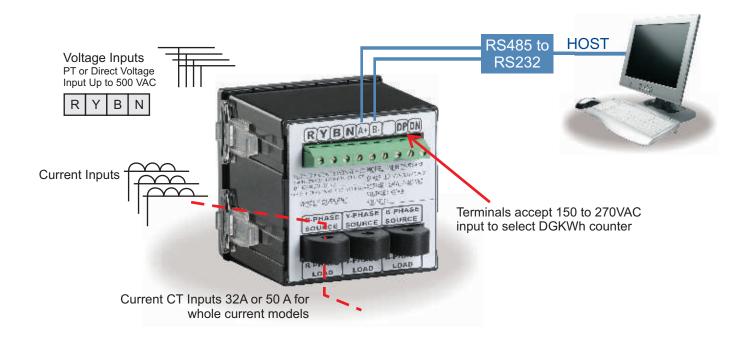

Dual source measurement (EB & DG) optional available (Infinity)

Whole current models for 32A and 50A available (Infinity)

RS-485 Communication port with MODBUS-RTU protocol (Infinity)

Infinity, Entity & E<sup>3</sup> from Trinity are digital energy meters for use in three phase electrical systems for sub-metering applications.

## **Technical Specifications**

| Parameter     |        |                           |                                                                                                                                                                                                                                                                                                                                                                                                                                                                                                                                                                                                                                                                                                                                                                                                                                                                                                                                                                                                                                                                                                                                                                                                                                                                                                                                                                                                                                                                                                                                                                                                                                                                                                                                                                                                                                                                                                                                                                                                                                                                                                                                |
|---------------|--------|---------------------------|--------------------------------------------------------------------------------------------------------------------------------------------------------------------------------------------------------------------------------------------------------------------------------------------------------------------------------------------------------------------------------------------------------------------------------------------------------------------------------------------------------------------------------------------------------------------------------------------------------------------------------------------------------------------------------------------------------------------------------------------------------------------------------------------------------------------------------------------------------------------------------------------------------------------------------------------------------------------------------------------------------------------------------------------------------------------------------------------------------------------------------------------------------------------------------------------------------------------------------------------------------------------------------------------------------------------------------------------------------------------------------------------------------------------------------------------------------------------------------------------------------------------------------------------------------------------------------------------------------------------------------------------------------------------------------------------------------------------------------------------------------------------------------------------------------------------------------------------------------------------------------------------------------------------------------------------------------------------------------------------------------------------------------------------------------------------------------------------------------------------------------|
| Тур           | ре     | Name                      | Statistics                                                                                                                                                                                                                                                                                                                                                                                                                                                                                                                                                                                                                                                                                                                                                                                                                                                                                                                                                                                                                                                                                                                                                                                                                                                                                                                                                                                                                                                                                                                                                                                                                                                                                                                                                                                                                                                                                                                                                                                                                                                                                                                     |
|               |        | Supply                    | Three Phases and Neutral of a 3P4W system/ Three Phases of 3P3W system                                                                                                                                                                                                                                                                                                                                                                                                                                                                                                                                                                                                                                                                                                                                                                                                                                                                                                                                                                                                                                                                                                                                                                                                                                                                                                                                                                                                                                                                                                                                                                                                                                                                                                                                                                                                                                                                                                                                                                                                                                                         |
|               |        | Voltage                   | Direct Voltage Input : Up to 300 V L-N or 500 L-L Burden : 0.5 VA                                                                                                                                                                                                                                                                                                                                                                                                                                                                                                                                                                                                                                                                                                                                                                                                                                                                                                                                                                                                                                                                                                                                                                                                                                                                                                                                                                                                                                                                                                                                                                                                                                                                                                                                                                                                                                                                                                                                                                                                                                                              |
| Ė             | INPUI  | Current                   | Secondary Current Input CT Primary Site Selectable Surden CYPrimary Surden Surd |
|               |        | Power Suppy               | Self Powered from mains (Entity & E3) Wide operating Voltage SMPS: 80VAC – 480 VAC, 50-60 Hz. (Infinity)                                                                                                                                                                                                                                                                                                                                                                                                                                                                                                                                                                                                                                                                                                                                                                                                                                                                                                                                                                                                                                                                                                                                                                                                                                                                                                                                                                                                                                                                                                                                                                                                                                                                                                                                                                                                                                                                                                                                                                                                                       |
| COMM.         |        | RS485                     | Supporting MODBUS-RTU protocol, (Infinity)                                                                                                                                                                                                                                                                                                                                                                                                                                                                                                                                                                                                                                                                                                                                                                                                                                                                                                                                                                                                                                                                                                                                                                                                                                                                                                                                                                                                                                                                                                                                                                                                                                                                                                                                                                                                                                                                                                                                                                                                                                                                                     |
| MEASUREMENT   |        | Total Active Energy (KWh) | Range of Reading: 0 to 99999999.9 KWh<br>Accuracy: 1.0 S as per IS13779                                                                                                                                                                                                                                                                                                                                                                                                                                                                                                                                                                                                                                                                                                                                                                                                                                                                                                                                                                                                                                                                                                                                                                                                                                                                                                                                                                                                                                                                                                                                                                                                                                                                                                                                                                                                                                                                                                                                                                                                                                                        |
| MISCELLANEOUS | Dimen. | Bezel                     | 96 X 96 mm                                                                                                                                                                                                                                                                                                                                                                                                                                                                                                                                                                                                                                                                                                                                                                                                                                                                                                                                                                                                                                                                                                                                                                                                                                                                                                                                                                                                                                                                                                                                                                                                                                                                                                                                                                                                                                                                                                                                                                                                                                                                                                                     |
|               |        | Panel Cutout              | 92 X 92 mm                                                                                                                                                                                                                                                                                                                                                                                                                                                                                                                                                                                                                                                                                                                                                                                                                                                                                                                                                                                                                                                                                                                                                                                                                                                                                                                                                                                                                                                                                                                                                                                                                                                                                                                                                                                                                                                                                                                                                                                                                                                                                                                     |
|               |        | Depth of installation     | 80 mm                                                                                                                                                                                                                                                                                                                                                                                                                                                                                                                                                                                                                                                                                                                                                                                                                                                                                                                                                                                                                                                                                                                                                                                                                                                                                                                                                                                                                                                                                                                                                                                                                                                                                                                                                                                                                                                                                                                                                                                                                                                                                                                          |
|               |        | Operating temp            | 10° C to 50° C                                                                                                                                                                                                                                                                                                                                                                                                                                                                                                                                                                                                                                                                                                                                                                                                                                                                                                                                                                                                                                                                                                                                                                                                                                                                                                                                                                                                                                                                                                                                                                                                                                                                                                                                                                                                                                                                                                                                                                                                                                                                                                                 |
|               |        | Weight                    | 0.340 Kgs (Infinity), 0.264 Kgs (Entity)                                                                                                                                                                                                                                                                                                                                                                                                                                                                                                                                                                                                                                                                                                                                                                                                                                                                                                                                                                                                                                                                                                                                                                                                                                                                                                                                                                                                                                                                                                                                                                                                                                                                                                                                                                                                                                                                                                                                                                                                                                                                                       |
|               |        | Min. Operating Current    | 0.4% of CT primary                                                                                                                                                                                                                                                                                                                                                                                                                                                                                                                                                                                                                                                                                                                                                                                                                                                                                                                                                                                                                                                                                                                                                                                                                                                                                                                                                                                                                                                                                                                                                                                                                                                                                                                                                                                                                                                                                                                                                                                                                                                                                                             |
|               |        | Dual Source Sensing       | By presence or absence of 230VAC across two terminals can be looped                                                                                                                                                                                                                                                                                                                                                                                                                                                                                                                                                                                                                                                                                                                                                                                                                                                                                                                                                                                                                                                                                                                                                                                                                                                                                                                                                                                                                                                                                                                                                                                                                                                                                                                                                                                                                                                                                                                                                                                                                                                            |