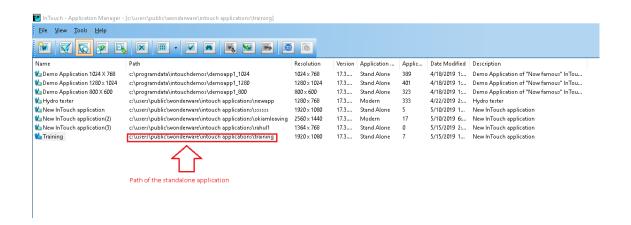

## 1. Backup of the Stand-alone application

We can take Backup of the standalone application by coping the in touch application folder and path of the application can be retrieved in the application manger.