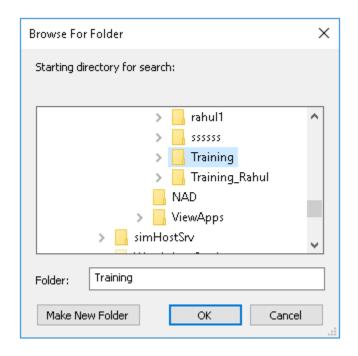

## 2. Restoring standalone application

1. Open application manager and go to find option

Click on find option and select application directory

Note: Deleting standalone application from application manager will delete only shortcut in application manager which can be restored by finding that application.