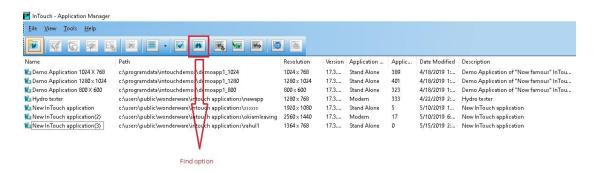

## 2. Restoring standalone application

1. Open application manager and go to find option

Click on find option and select application directory

Note: Deleting standalone application from application manager will delete only shortcut in application manager which can be restored by finding that application.