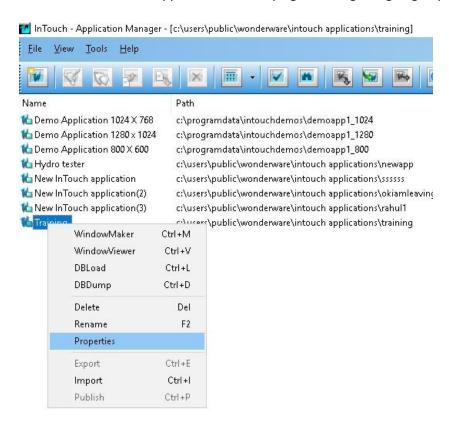

Or we can know that location of the application folder by right clicking and going to properties

Note: Default location for application directory is C:\Users\Public\Wonderware\Intouch Applications