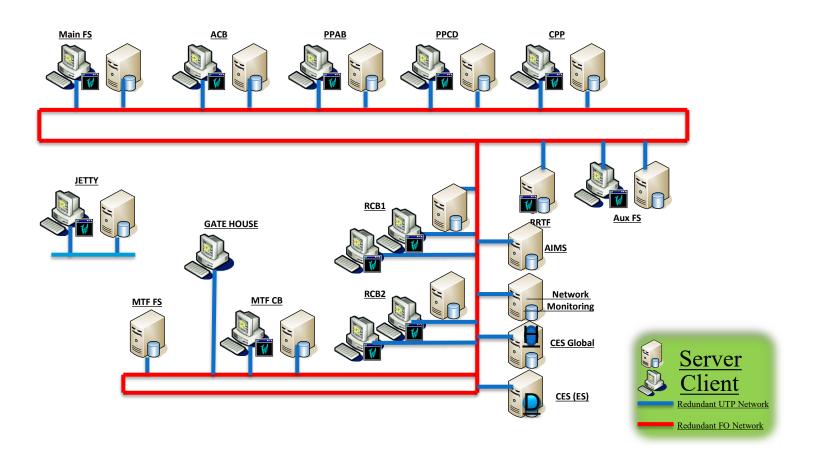

# Reliance Hazira, ETP Plant

- First ever installation of System Platform in 2003
- More then 10,000 physical IOs.
- Dual redundant networks, servers and PLC controllers.
- Turn key project execution.
- Web reporting to provide excellent reporting system.
- OPC connectivity with aspen-tech historian.

#### **ETP AUTOMATION NETWORK LAYOUT**