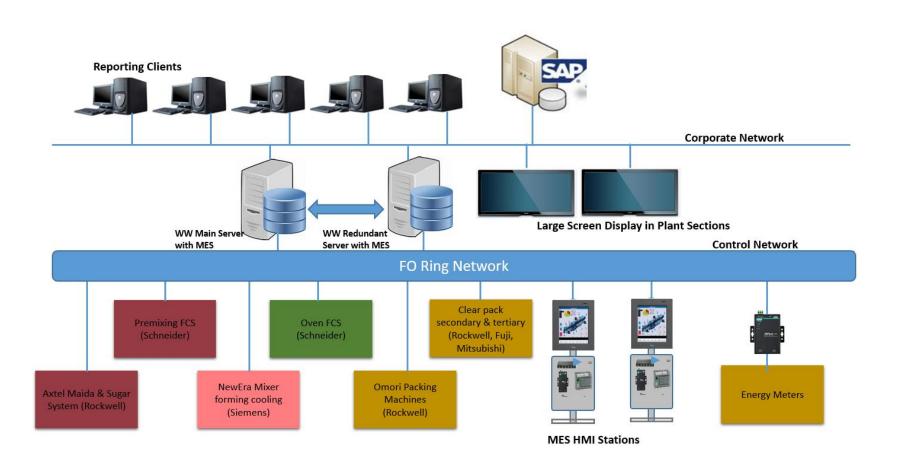

#### **ITC Biscuit Factor MES**

- Wonderware System Platform as automation platform
- Wonderware MES Operations
- Wonderware MES Performance
- Quality data collection using WSP
- 25 Nos. HMI for digitalization of workflow and work order execution
- Wonderware Historian and Information Portal for reporting
- 2 Nos. Big screen on shop floor to show KPI and current status.

## **System Layout**

Proud to show our