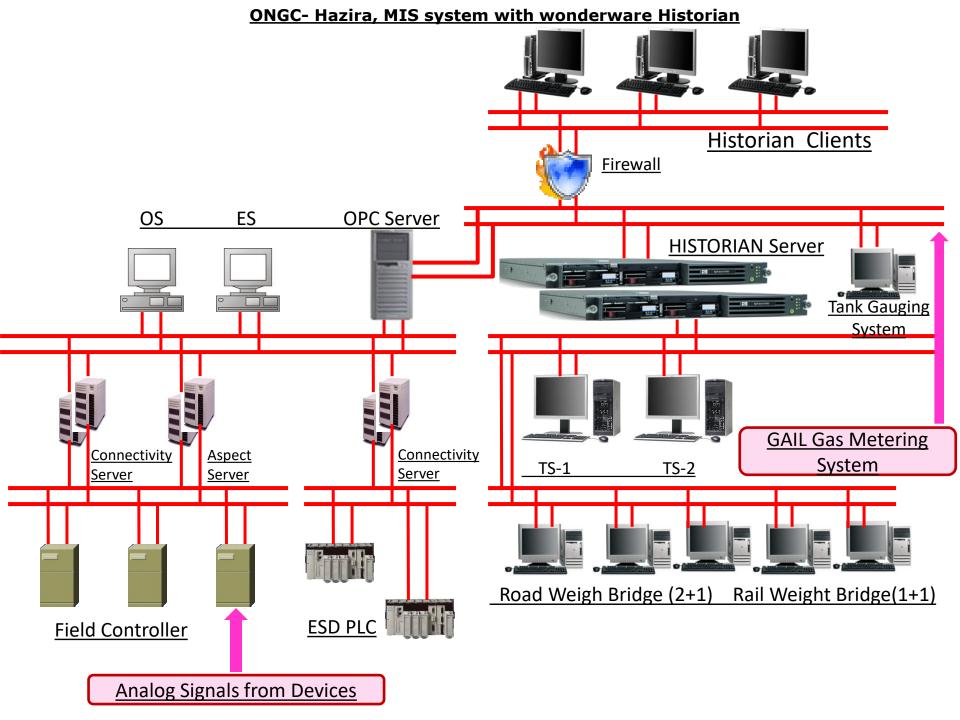

#### ONGC-Hazira, MIS and Historian

- Integration of 15 custody transfer meters, 3 DCS, 2 Wonderware nodes, 1 instromat ISS scada, 2 road weigh bridge and 1 rail weigh bridge.
- Special driver development of gas meters.
- Wonderware historian in redundant mode, 3 active factory clients and 2 data acquisition servers.
- Web reporting to provide excellent reporting system.
- OPC Gateway and SAP integration.