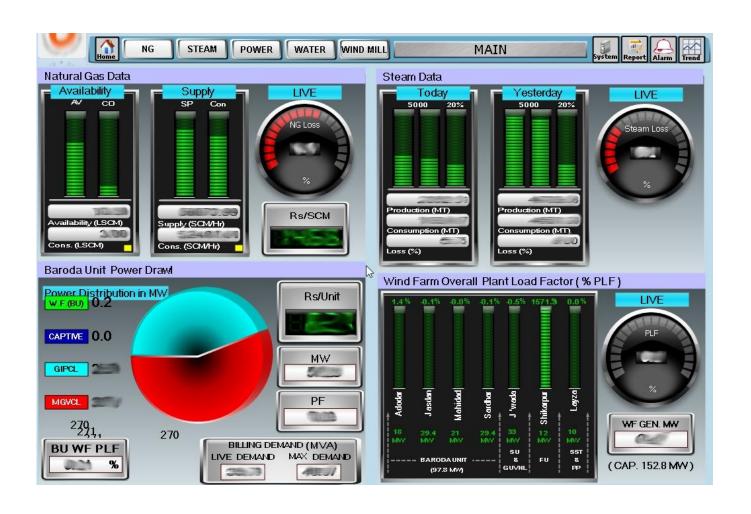

## **Gujarat Fertilizer – MIS System**

- Integration of sources using Moxa Data concentrators with 4 GB Storage, 70 Degree Temperature rating and GPRS and Ethernet connectivity.
- Rockwell PLC with specific programming for data concentration, Ethernet and GPRS connectivity.
- Wonderware System Platform Software with 2 redundant servers connected with 2 Client systems, high availability 2 Mbps Internet connections.
- X-Force Reporting System with dynamic reports and Mobile solution.
- Collecting data from 116 different locations.

#### **Benefits – Central Control room**