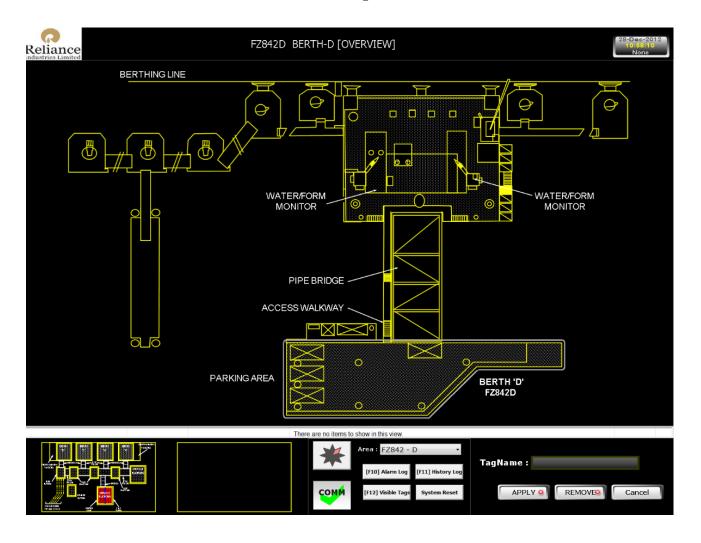

er meters, 3 DCS, 2 Wonderware nodes, 1 instromat ISS scada, 2 road weigh bridge and 1 rail weigh bridge.
- Special driver development of gas meters.
- Wonderware historian in redundant mode, 3 active factory clients and 2 data acquisition servers.
- Web reporting to provide excellent reporting system.
- OPC Gateway and SAP integration.



## Reliance Jamnagar Refinery Fire SCADA

- Wonderware System Platform : 1 Million tag galaxy
- Redundant Application servers : 16 Location
- Specific network topology with two separate ring of network.
- X-Force Alarm and Information management system.
- NMS and its integration with Wonderware SCADA.
- Custom development of various control for alarm grid.
- Integration of PA system over Modbus TCP Master.

## **System Layout**



## **Screen Samples**



## **Gujarat Fertilizer – MIS System**

- Integration of sources using Moxa Data concentrators with 4 GB Storage, 70 Degree Temperature rating and GPRS and Ethernet connectivity.
- Rockwell PLC with specific programming for data concentration, Ethernet and GPRS connectivity.
- Wonderware System Platform Software with 2 redundant servers connected with 2 Client systems, high availability 2 Mbps Internet connections.
- X-Force Reporting System with dynamic reports and Mobile solution.
- Collecting data from 116 different locations.

## Solution – System Layout – Control room



#### **Benefits – Central Control room**



#### **ITC Biscuit Factor MES**

- Wonderware System Platform as automation platform
- Wonderware MES Operations
- Wonderware MES Performance
- Quality data collection usi