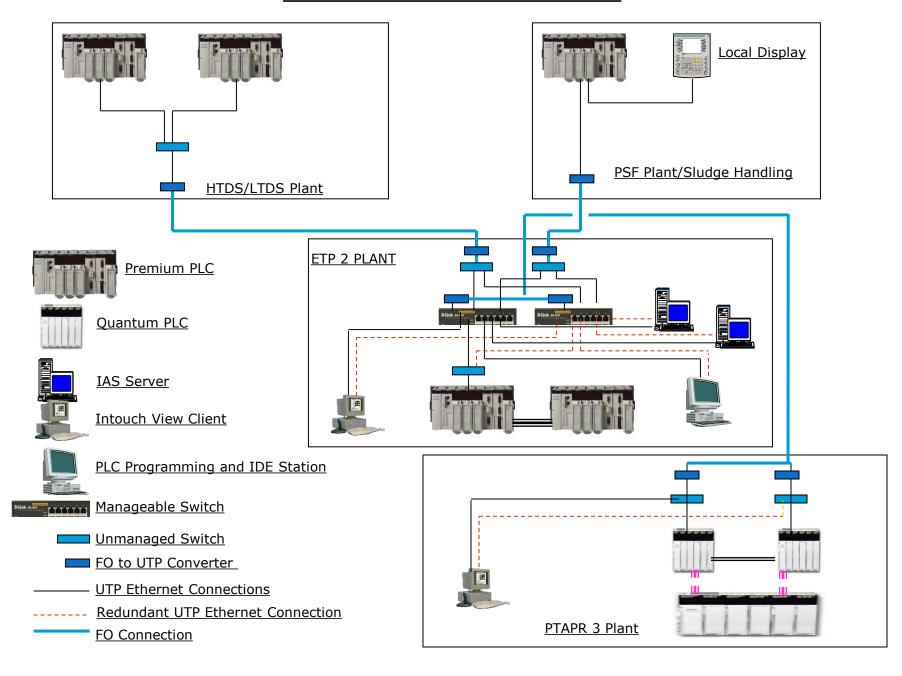

# Reliance Hazira, ETP Plant

- First ever installation of System Platform in 2003
- More then 10,000 physical IOs.
- Dual redundant networks, servers and PLC controllers.
- Turn key project execution.
- Web reporting to provide excellent reporting system.
- OPC connectivity with aspen-tech historian.

#### **ETP AUTOMATION NETWORK LAYOUT**