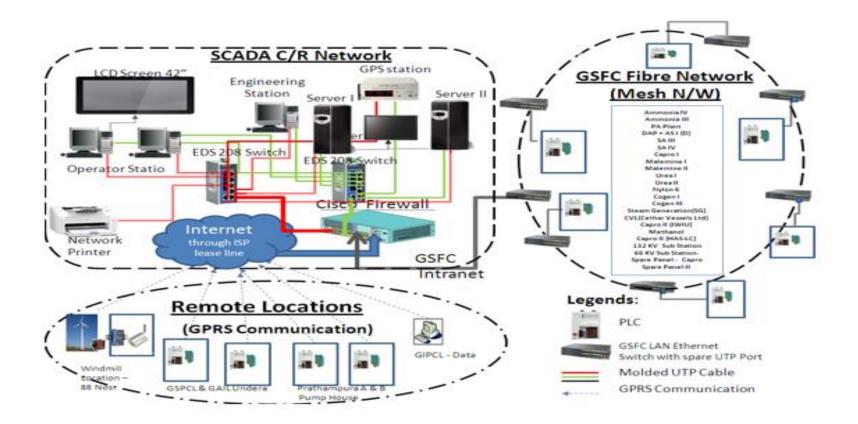

## **Gujarat Fertilizer – MIS System**

- Integration of sources using Moxa Data concentrators with 4 GB Storage, 70 Degree Temperature rating and GPRS and Ethernet connectivity.
- Rockwell PLC with specific programming for data concentration, Ethernet and GPRS connectivity.
- Wonderware System Platform Software with 2 redundant servers connected with 2 Client systems, high availability 2 Mbps Internet connections.
- X-Force Reporting System with dynamic reports and Mobile solution.
- Collecting data from 116 different locations.

## Solution – System Layout – Control room