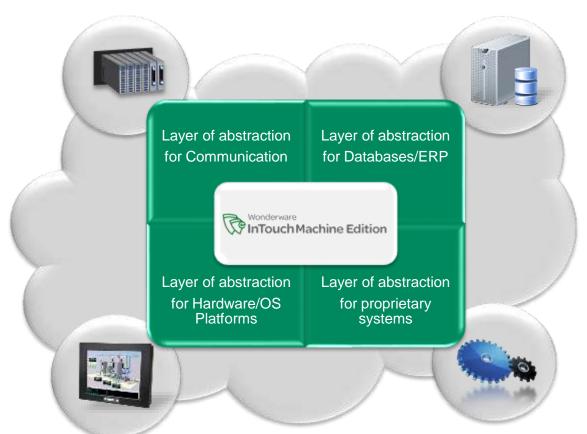

### The Vision

An open-standard based architecture, designed from the ground up with security in mind.

## Platform Independence

## Interoperability