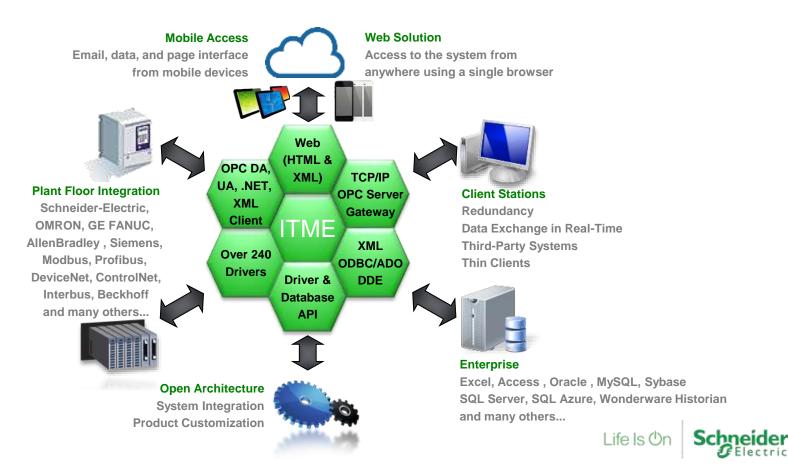

nal lights to indicate which workstation has the problem."

-Wikipedia



### Modular Architecture





## **Portability**

Single, integrated development environment

InTouch Machine Edition **Development Station** 



Develop once, Deploy anywhere







Windows 10 🌉 👭 Windows Server 2012



Windows 8 Windows Server 2008 R2



#### **EmbeddedView**



Windows Embedded Standard 7



#### **CEView**











## **Mobility**



#### Studio Mobile Access (SMA) Thin Clients

Platforms: Agnostic

Host: Web Browser agnostic























#### Secure Viewer Thin Clients

Platforms: Windows



Host: Secure Viewer (executable)



Technology: ActiveX





#### Web Thin Clients

Platforms: Windows



Host: Web Browser (Internet Explorer)







Technology: ActiveX



## Interoperability



### Wondeware Historian and Database Interface





# Licensing

**The Power of Choice**: Support for all features in any product type always meets your needs.

Different product types to fit your budget.







Life Is On Schneider