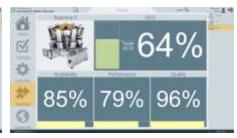

-OMAC

OEE

"Overall equipment effectiveness (OEE) is a concept utilized in a lean manufacturing implementation. OEE is becoming a commonly utilized maintenance metric within lean organizations. The high-level formula for the lean manufacturing OEE is:

OEE = Availability X Productivity X Quality."

-Reliable Plant Web Site

**ANDON** 

"Andon (Japanese: アンドン or あんどん or 行灯) is a manufacturing term referring to a system to notify management, maintenance, and other workers of a quality or process problem. The center piece is a signboard incorporating signal lights to indicate which workstation has the problem."