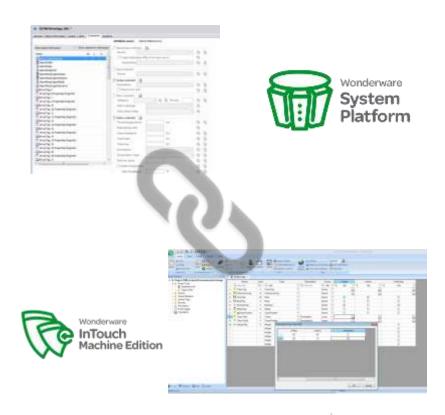

## Portfolio Integration

Best in class solution integrating local HMIs with central SCADA system, increasing productivity and quality

- ✓ Seamless IDE integration
- ✓ ArchestrA Galaxy Repository
  - ✓ Automatic point mapping
- ✓ Event-driven value communication
  - ✓ Synchronized Alarm Status
- ✓ Native support for Wonderware Historian
- ✓ Remote Management and Deployment