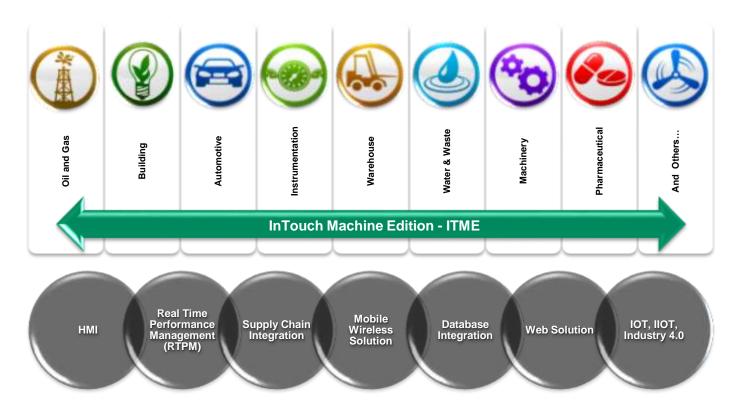

### **Vertical Markets**

Any vertical market ... Any application

#### **Product**

Main features, characteristics, and competitive advantages